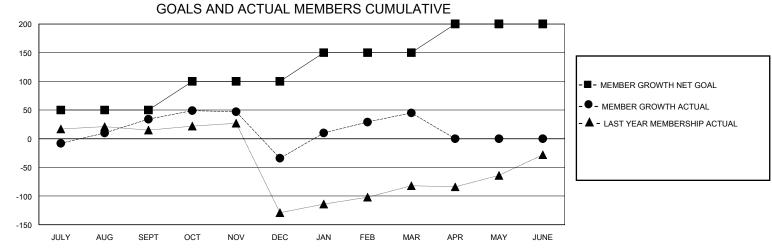

## District 418

Results as of: 3/31/2024

| GMT:                  |               | GMT CA    |               |                       |                       |                         |                                                    |  |  |
|-----------------------|---------------|-----------|---------------|-----------------------|-----------------------|-------------------------|----------------------------------------------------|--|--|
|                       | Club          | s         |               | Members               |                       |                         |                                                    |  |  |
| RESULTS FOR 2023-2024 |               |           |               | RESULTS FOR 2023-2024 |                       |                         |                                                    |  |  |
| QUARTER               | NEW CLUB GOAL | NEW CLUBS | DROPPED CLUBS | QUARTER MEMB          | ER GROWTH NET<br>GOAL | MEMBER GROWTH<br>ACTUAL | DROPPED<br>MEMBERS ACTUAL<br>(including transfers) |  |  |
| JULY/AUG/SEPT         | 1             | 0         | 0             | JULY/AUG/SEPT         | 50                    | 52                      | 17                                                 |  |  |
| OCT/NOV/DEC           | 0             | 1         | 1             | OCT/NOV/DEC           | 50                    | 72                      | 140                                                |  |  |
| JAN/FEB/MAR           | 2             | 0         | 0             | JAN/FEB/MAR           | 50                    | 86                      | 2                                                  |  |  |
| APR/MAY/JUNE          | 1             | 0         | 0             | APR/MAY/JUNE          | 50                    | 0                       | 0                                                  |  |  |